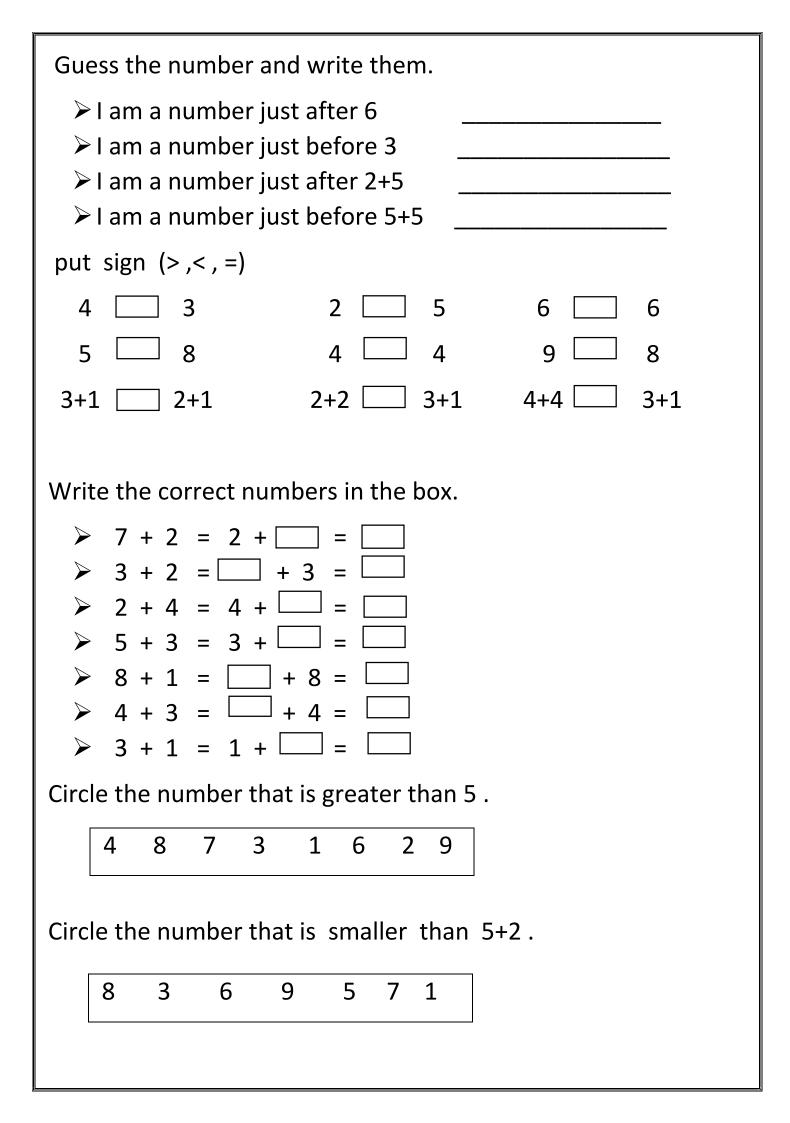

#### Fill up the number pair

| REPRESENTATION                                                                                                                                                              | NUMBER | NUMBER NAMES |  |  |  |
|-----------------------------------------------------------------------------------------------------------------------------------------------------------------------------|--------|--------------|--|--|--|
|                                                                                                                                                                             |        |              |  |  |  |
|                                                                                                                                                                             |        |              |  |  |  |
|                                                                                                                                                                             |        |              |  |  |  |
|                                                                                                                                                                             |        |              |  |  |  |
| $(\begin{array}{c} \bullet \bullet$ |        |              |  |  |  |
|                                                                                                                                                                             |        |              |  |  |  |
|                                                                                                                                                                             |        |              |  |  |  |
|                                                                                                                                                                             |        |              |  |  |  |
|                                                                                                                                                                             |        |              |  |  |  |
|                                                                                                                                                                             |        |              |  |  |  |
| Join the numbers to make a picture and colour it.                                                                                                                           |        |              |  |  |  |