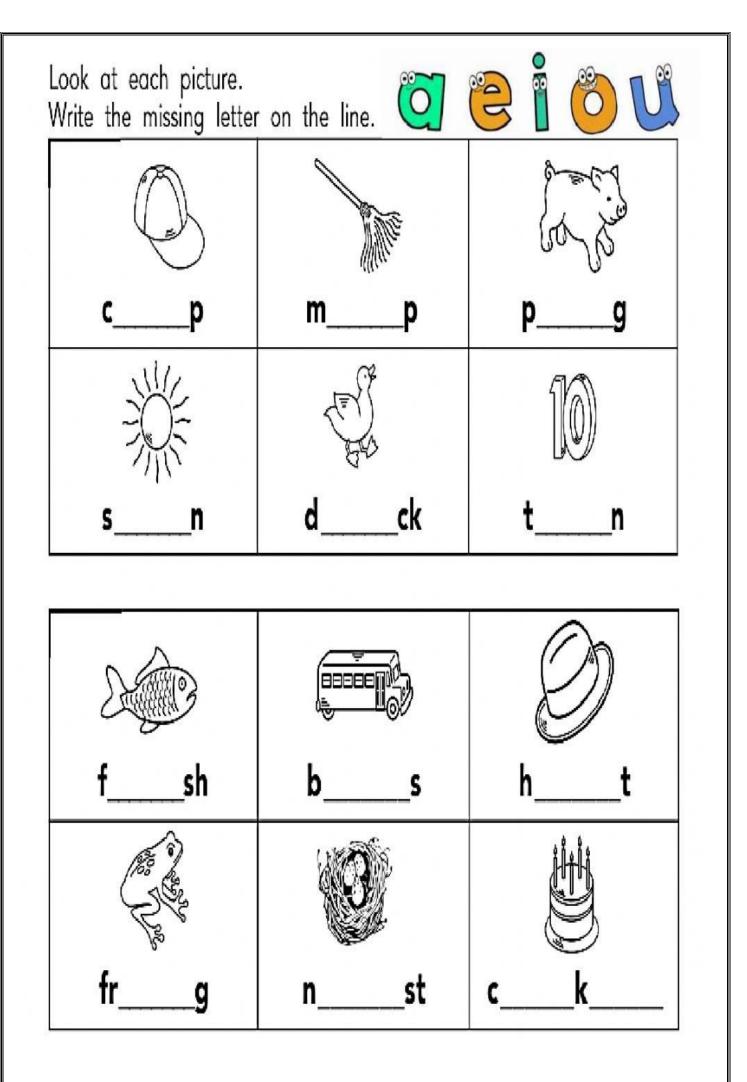

| COMB         | BABY                  | BROTHER                        | FUN        |
| HOSPITAL    | CLOTH        | SLEEP                 | SMILE                          | BUSY       |
| Rewrite the | e words usir | ng capital lo         | etters.                        |            |
| fish        | horse        | comb                  | sing walk                      | talk       |
|             |              |                       |                                |            |
|             |              |                       |                                |            |
|             |              |                       |                                |            |
|             |              |                       |                                |            |



Draw a path from numbers 1 to 9 in the correct order . The line should not cross each other.



| 1 | 3 | 4 |
|---|---|---|
| 9 | 2 | 5 |
| 8 | 7 | 6 |

| 5 | 6 | 7 |
|---|---|---|
| 4 | 3 | 8 |
| 1 | 2 | 9 |

#### Fill up the number pair



| REPRESENTATION                                                                                                                                                              | NUMBER | NUMBER NAMES |  |  |  |
|-----------------------------------------------------------------------------------------------------------------------------------------------------------------------------|--------|--------------|--|--|--|
|