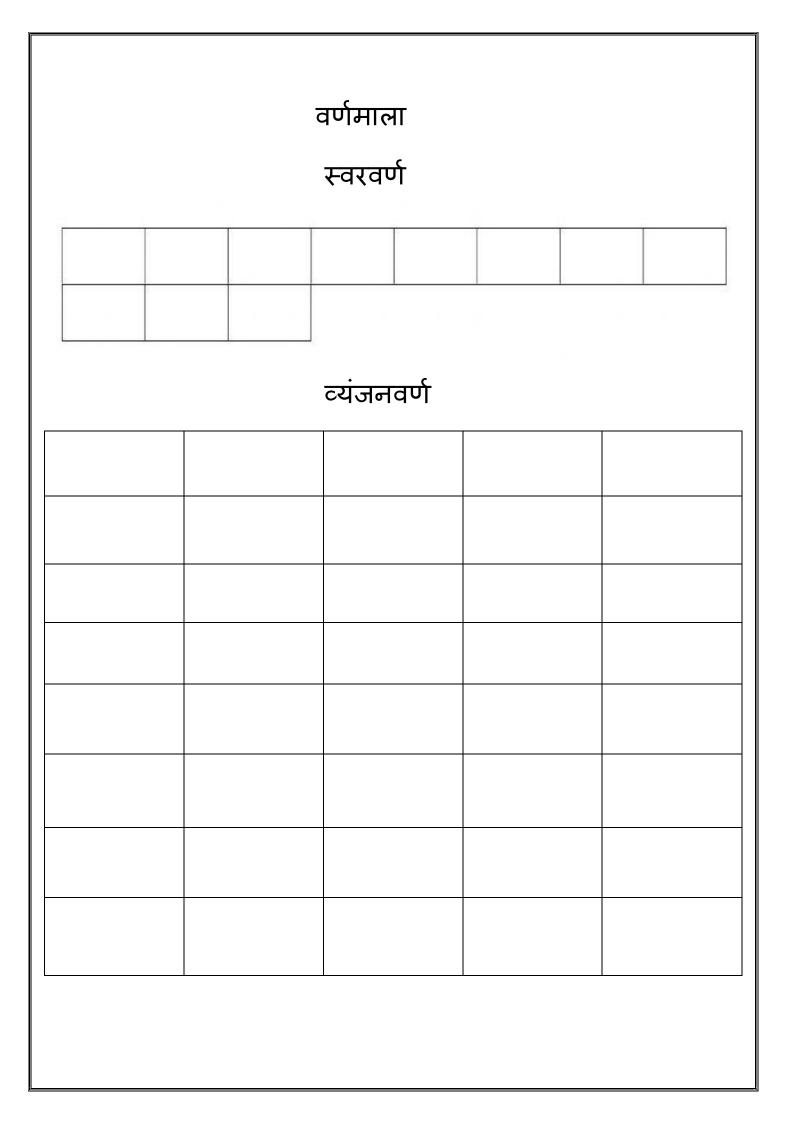

# ସ୍ସରବର୍ଣ୍ଣ "ଅ" ଠାରୁ "ଔ" ମଧ୍ୟରେ ଥିବା ଶୂନ୍ୟସ୍ଥାନ ପୂରଣ କର ।

| ଅ |  |  | ଊ |
|---|--|--|---|
|   |  |  |   |
|   |  |  | ଔ |
|   |  |  |   |

## ବ୍ୟଞ୍ଜନ ବର୍ତ୍ତ ଲେଖ |

| କ |  |  |
|---|--|--|
|   |  |  |
|   |  |  |
|   |  |  |
|   |  |  |
|   |  |  |
|   |  |  |
|   |  |  |