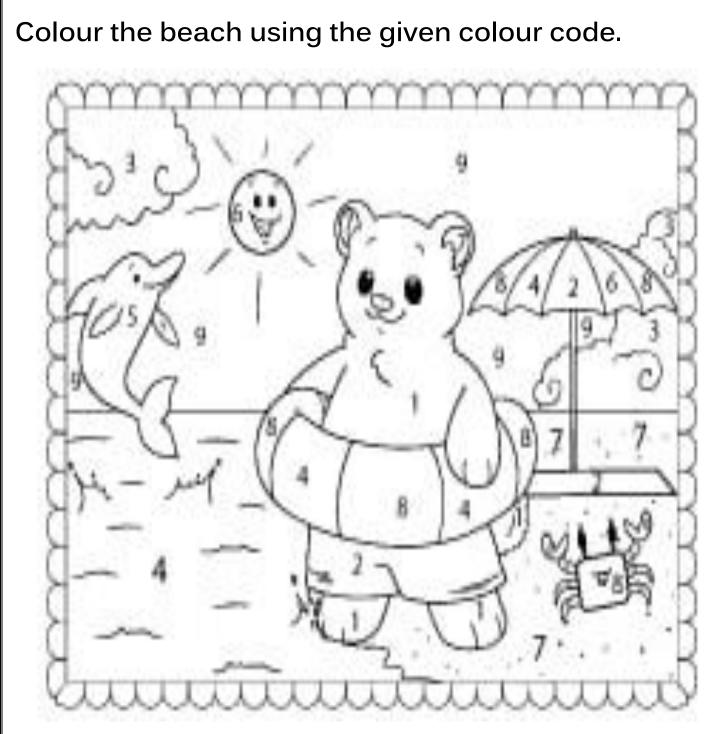

### ଛବି ଦେଖି ଛବି ର ନାମ ଲେଖ ।

| 1. brown      | 2.green | 3.white      |
|---------------|---------|--------------|
| 4.blue        | 5.gray  | 6. Orange    |
| 7.light brown | 8.red   | 9.light blue |

Prepare a healthy summer drink and mention its recipe with a picture of yourself with the drink.