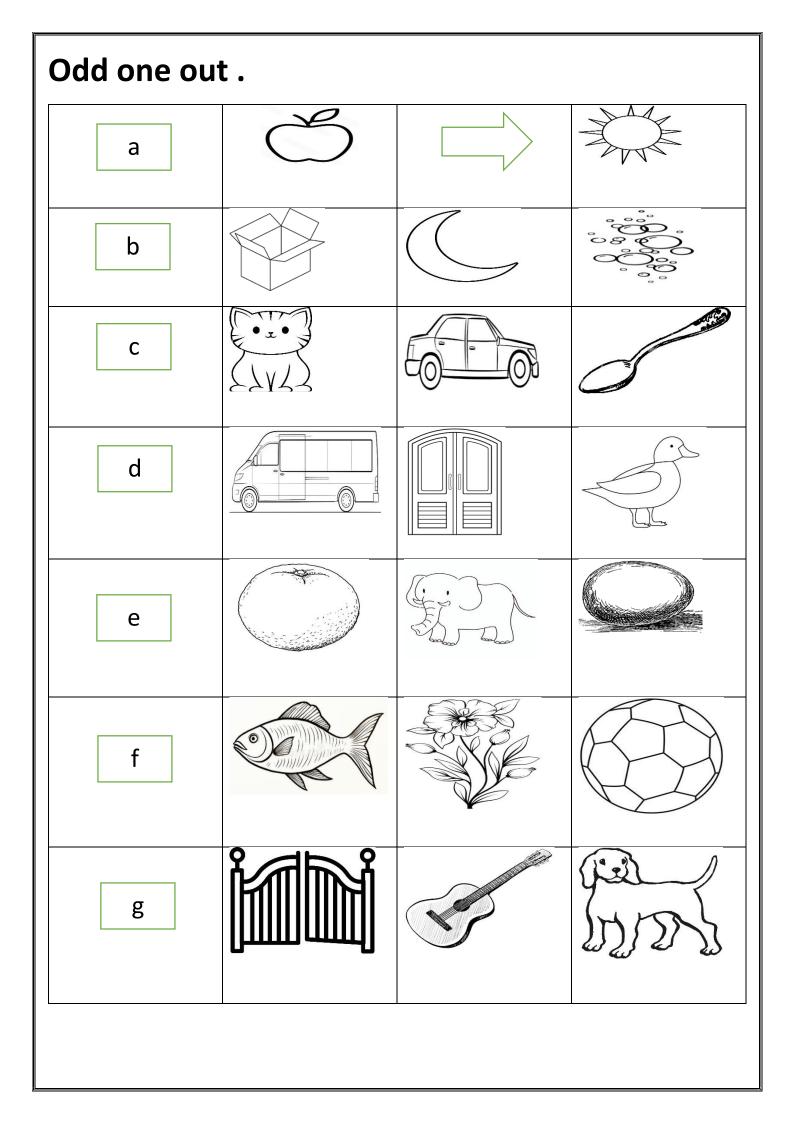

| arm    | hand  | leg     | foot |
|--------|-------|---------|------|
| eye    | mouth | ear     | nose |
| neck   | toes  | fingers | head |
| _      | -     |         | _    |
|        | 1     | -       |      |
|        | /     | 5       |      |
| $\neg$ |       |         |      |
|        |       | 14      |      |
|        | T     |         | Ľ    |
| $\neg$ |       |         | Y    |
| _      | 1     | 5       |      |
|        |       |         |      |
|        |       |         |      |





# All the words below have vowels in them. Write the vowels in the circles.

| umbrel      | la           | OC                    | $) \bigcirc \bigcirc$          | $\bigcirc$ |
|-------------|--------------|-----------------------|--------------------------------|------------|
| cauliflo    | wer          | ŌŌ                    | OOO                            | Ō          |
| zebra       |              | $\bigcirc$ $\bigcirc$ | $) \bigcirc \bigcirc ($        | $\bigcirc$ |
| violin      |              | $\bigcirc \bigcirc$   | $) \bigcirc \bigcirc \bigcirc$ | $\bigcirc$ |
| hibiscus    | 3            | $\bigcirc$ $\bigcirc$ | $) \bigcirc \bigcirc \bigcirc$ | $\bigcirc$ |
| mounta      | ins          | $\bigcirc \bigcirc$   | $) \bigcirc \bigcirc ($        | $\bigcirc$ |
| leopard