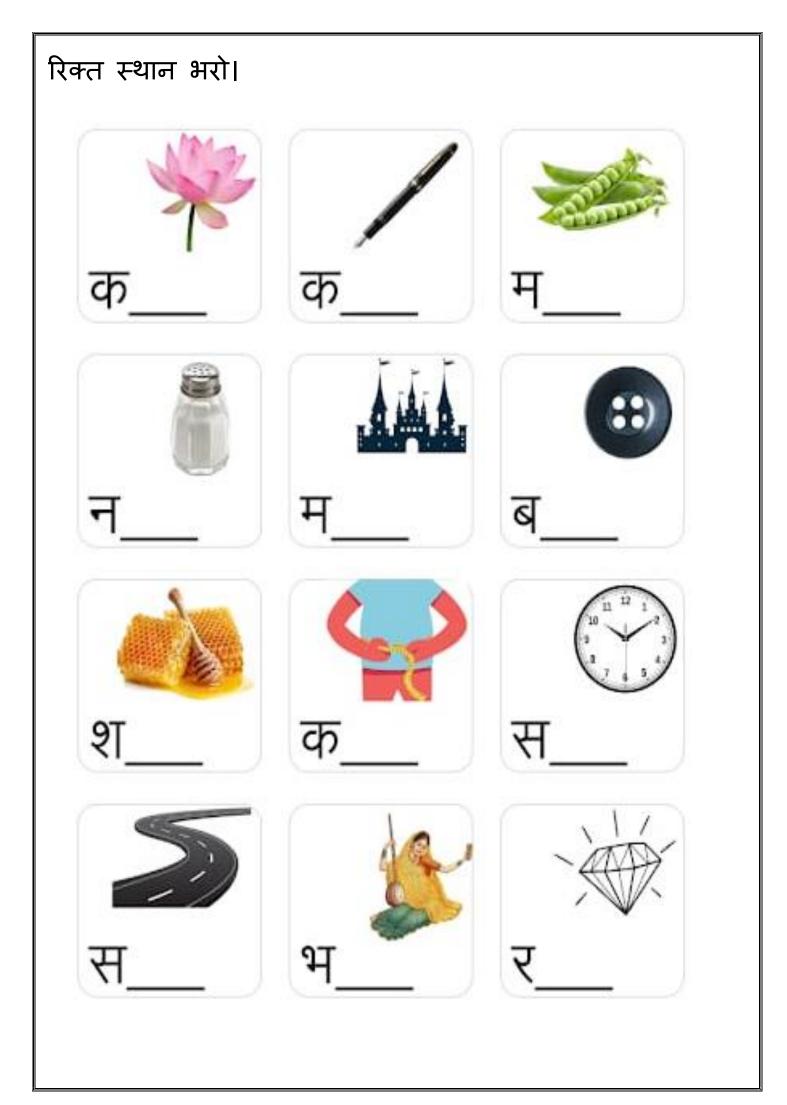

### ଛବି ଦେଖି ଛବି ର ନାମ ଲେଖ ।

| 1. brown      | 2.green | 3.white      |
|---------------|---------|--------------|
| 4.blue        | 5.gray  | 6. Orange    |
| 7.light brown | 8.red   | 9.light blue |

Prepare a healthy summer drink and mention its recipe with a picture of yourself with the drink.