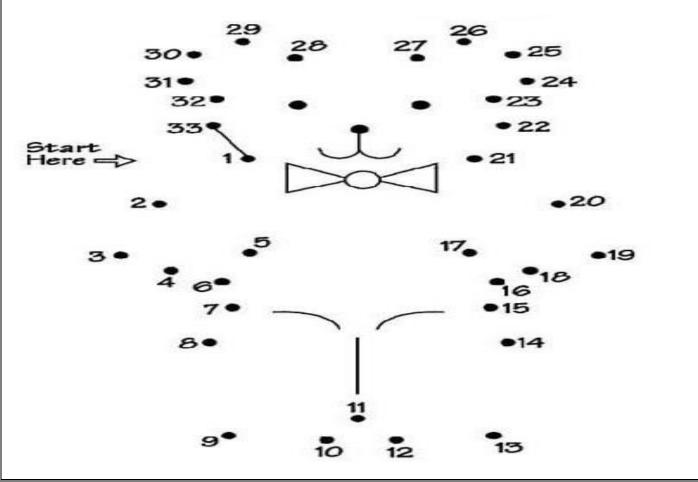

#### Fill up the number pair

| REPRESENTATION                                                                                                                                                              | NUMBER | NUMBER NAMES |  |  |  |
|-----------------------------------------------------------------------------------------------------------------------------------------------------------------------------|--------|--------------|--|--|--|
|                                                                                                                                                                             |        |              |  |  |  |
|                                                                                                                                                                             |        |              |  |  |  |
|                                                                                                                                                                             |        |              |  |  |  |
|                                                                                                                                                                             |        |              |  |  |  |
| $(\begin{array}{c} \bullet \bullet$ |        |              |  |  |  |
|                                                                                                                                                                             |        |              |  |  |  |
|                                                                                                                                                                             |        |              |  |  |  |
|                                                                                                                                                                             |        |              |  |  |  |
|                                                                                                                                                                             |        |              |  |  |  |
|                                                                                                                                                                             |        |              |  |  |  |
| Join the numbers to make a picture and colour it.                                                                                                                           |        |              |  |  |  |